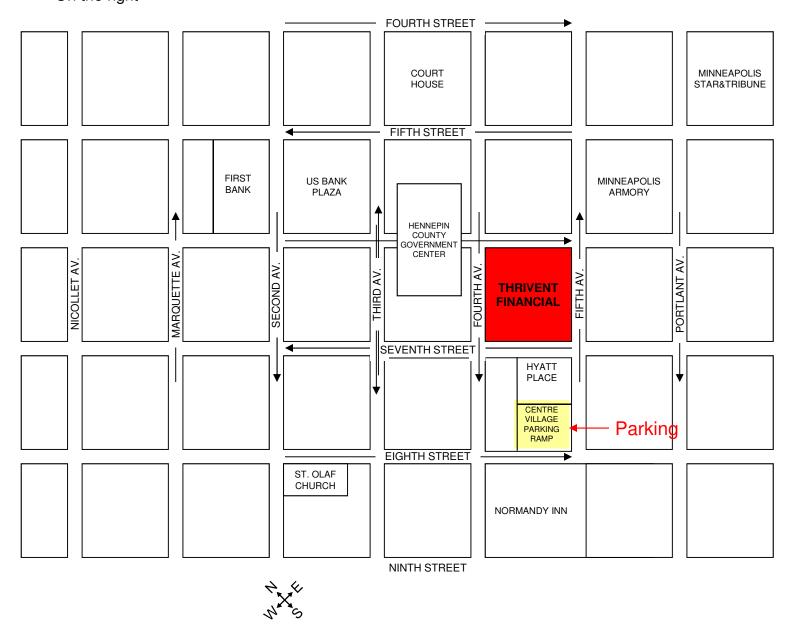

# **Directions to Thrivent Financial Building & Parking Information**

### I-94 Westbound from St. Paul

Take 5th Street Exit Turn Left on 4th Ave. Two blocks on the left

## 35W - Northbound

Take 5th Ave. Exit Go three blocks Turn left on 7th St. On the right side

# Hwy. 12

Take downtown Exit
Turn right on 10th St.
Turn left on 3rd Ave.
Turn right on 6th St.
Two blocks on right

#### I-94 Eastbound

Take Hwy. 55 Exit going East Turn left onto 8th Street Turn left on 5th Ave. Turn left on 7th Street On the right

### 35W - Southbound

Take Washington St. Exit Turn left on 4th Ave. Go 6 blocks on the left

### I-394 East

Take 4th St. Exit
Turn right on 4th Ave.
Two blocks on left

Parking: Centre Village Parking Ramp, 700 5th Ave S

The ramp is connected to the corporate office by the Minneapolis skyway system.